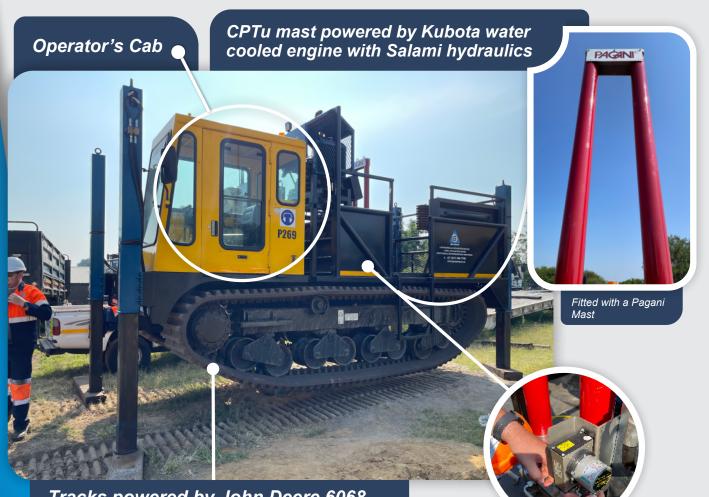

## BUMBLEBEE Marooka Track-Based CPT-150

The GeoGroup has branches located in Gauteng, Eastern Cape, KwaZulu-Natal, Western Cape, Uganda, Botswana, and Sweden.

### www.geogroup.co.za

This Marooka track-based CPT rig has been modified with a cab for a driver, and to accommodate a CPTu mast. This rig offers extended outriggers for better precision in tougher conditions. Fitted with a Pagani 150 mast.

Tracks powered by John Deere 6068 - 6,8L turbo charged diesel engine.

### **TECHNICAL SPECIFICATION**

| Maximum Thrust Force       | 15 Ton / 150 kN                |
|----------------------------|--------------------------------|
| Base Type                  | Track-based                    |
| Operating System Pressures | 250 bar / 25Mpa                |
| Combined Rig Weight        | 16,5 Tons                      |
| Diesel Tank Capacity       | 150L                           |
| Hydraulic Tanks            | 2 x 200L each                  |
| Rig Dimensions             | 2.4m (w) x 5,7m (l) x 3.1m (h) |