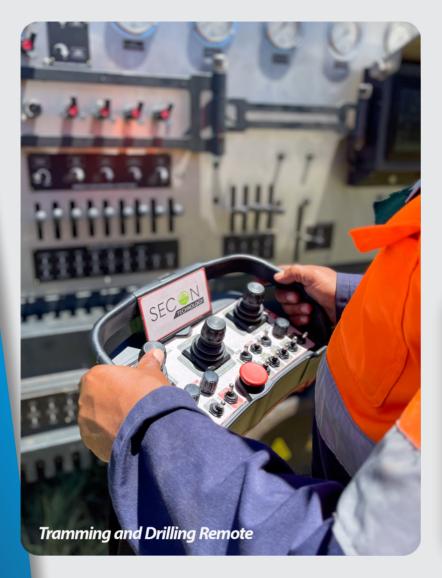

The Secon is fitted with a wireless remote control system connected to two remotes which the operators can use to drill and mobilise the rig remotely.