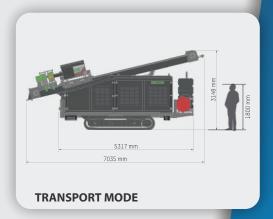

# SECON COMPACT SONIC CRAWLER 190KN SONIC & ROTARY CORE COMBINATION DRILL RIG

| Technical Specifications                            |                                                                                                                                                   |
|-----------------------------------------------------|---------------------------------------------------------------------------------------------------------------------------------------------------|
| SONIC HEAD                                          | Secon 190kN, 150 Hz                                                                                                                               |
| DRILL DEPTH                                         | 200m                                                                                                                                              |
| ROD SIZE                                            | 31/2"-6"                                                                                                                                          |
| CASING SIZES                                        | 6"-11"                                                                                                                                            |
| PRIME MOVER                                         | Deutz Water Cooled Diesel Engine                                                                                                                  |
| FUEL TANK                                           | 200 Liter Stainless Steel                                                                                                                         |
| HYDRAULIC TANK                                      | 450 Liter Stainless Steel                                                                                                                         |
| WATER TANK                                          | 500 Liter Stainless Steel                                                                                                                         |
| LOAD SENSE PROPORTIONAL<br>HYDRAULIC SYSTEM         | (Sauer Danfross)                                                                                                                                  |
| 3 STAGE HYDRAULIC PUMP                              | 130cc + 190cc + 17cc                                                                                                                              |
| REMOTE WIRELESS PENDANT                             | For Tramming & Drilling                                                                                                                           |
| HIGH PRESSURE FOAM/WASHER PUMP                      | 19 Liter Per Minute @ 210 Bar                                                                                                                     |
| Bean Mud Pump FMC L1122                             |                                                                                                                                                   |
| Bredel SPX40 Mud Pump                               |                                                                                                                                                   |
| 12T, 2.4M, RUBBER TRACKS                            | (VTS)                                                                                                                                             |
| TRAMMING SPEED                                      | 0-4km Per Hour                                                                                                                                    |
| 5.5m mast , 8.5t capacity                           |                                                                                                                                                   |
| Stroke 4500mm For 3000mm Rods                       |                                                                                                                                                   |
| MAST DUMP                                           | 1000mm                                                                                                                                            |
| PULL UP AND PULL DOWN                               | 100kN / 60kN                                                                                                                                      |
| PULL UP AND PULL DOWN SPEED                         | 30-40 m Per Min                                                                                                                                   |
| Adjustable Clamping Force of 200kN                  |                                                                                                                                                   |
| BREAK OUT TORQUE                                    | 60 kNm                                                                                                                                            |
| HYDRAULIC BREAKOUT CLAMP                            | Triple                                                                                                                                            |
| DRILL RIG WEIGHT                                    | 12 Tons                                                                                                                                           |
| Overall Dimensions LxWxH, 6100mm x 2000mm x 3100mm. |                                                                                                                                                   |
| SAFETY SYSTEM                                       | Fitted with the SaferG sensors around the drill area which slows down the rotation and stops drilling completely when it detects nearby movement. |