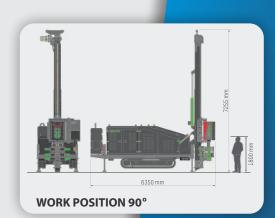

# SECON COMPACT SONIC CRAWLER 190KN SONIC & ROTARY CORE COMBINATION DRILL RIG

| Technical Specifications                            |                                                                                                                                                   |
|-----------------------------------------------------|---------------------------------------------------------------------------------------------------------------------------------------------------|
| SONIC HEAD                                          | Secon 190kN, 150 Hz                                                                                                                               |
| DRILL DEPTH                                         | 200m                                                                                                                                              |
| ROD SIZE                                            | 31/2"-6"                                                                                                                                          |
| CASING SIZES                                        | 6"-11"                                                                                                                                            |
| PRIME MOVER                                         | Deutz Water Cooled Diesel Engine                                                                                                                  |
| FUEL TANK                                           | 200 Liter Stainless Steel                                                                                                                         |
| HYDRAULIC TANK                                      | 450 Liter Stainless Steel                                                                                                                         |
| WATER TANK                                          | 500 Liter Stainless Steel                                                                                                                         |
| LOAD SENSE PROPORTIONAL<br>HYDRAULIC SYSTEM         | (Sauer Danfross)                                                                                                                                  |
| 3 STAGE HYDRAULIC PUMP                              | 130cc + 190cc + 17cc                                                                                                                              |
| REMOTE WIRELESS PENDANT                             | For Tramming & Drilling                                                                                                                           |
| HIGH PRESSURE FOAM/WASHER PUMP                      | 19 Liter Per Minute @ 210 Bar                                                                                                                     |
| Bean Mud Pump FMC L1122                             |                                                                                                                                                   |
| Bredel SPX40 Mud Pump                               |                                                                                                                                                   |
| 12T, 2.4M, RUBBER TRACKS                            | (VTS)                                                                                                                                             |
| TRAMMING SPEED                                      | 0-4km Per Hour                                                                                                                                    |
| 5.5m mast , 8.5t capacity                           |                                                                                                                                                   |
| Stroke 4500mm For 3000mm Rods                       |                                                                                                                                                   |
| MAST DUMP                                           | 1000mm                                                                                                                                            |
| PULL UP AND PULL DOWN                               | 100kN / 60kN                                                                                                                                      |
| PULL UP AND PULL DOWN SPEED                         | 30-40 m Per Min                                                                                                                                   |
| Adjustable Clamping Force of 200kN                  |                                                                                                                                                   |
| BREAK OUT TORQUE                                    | 60 kNm                                                                                                                                            |
| HYDRAULIC BREAKOUT CLAMP                            | Triple                                                                                                                                            |
| DRILL RIG WEIGHT                                    | 12 Tons                                                                                                                                           |
| Overall Dimensions LxWxH, 6100mm x 2000mm x 3100mm. |                                                                                                                                                   |
| SAFETY SYSTEM                                       | Fitted with the SaferG sensors around the drill area which slows down the rotation and stops drilling completely when it detects nearby movement. |