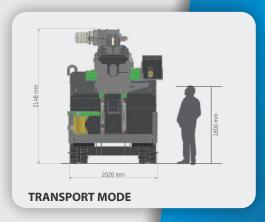

# SECON COMPACT SONIC CRAWLER 190KN SONIC & ROTARY CORE COMBINATION DRILL RIG

| Technical Specifications                            |                                                                                                                                                   |
|-----------------------------------------------------|---------------------------------------------------------------------------------------------------------------------------------------------------|
| SONIC HEAD                                          | Secon 190kN, 150 Hz                                                                                                                               |
| DRILL DEPTH                                         | 200m                                                                                                                                              |
| ROD SIZE                                            | 31/2"-6"                                                                                                                                          |
| CASING SIZES                                        | 6"-11"                                                                                                                                            |
| PRIME MOVER                                         | Deutz Water Cooled Diesel Engine                                                                                                                  |
| FUEL TANK                                           | 200 Liter Stainless Steel                                                                                                                         |
| HYDRAULIC TANK                                      | 450 Liter Stainless Steel                                                                                                                         |
| WATER TANK                                          | 500 Liter Stainless Steel                                                                                                                         |
| LOAD SENSE PROPORTIONAL<br>HYDRAULIC SYSTEM         | (Sauer Danfross)                                                                                                                                  |
| 3 STAGE HYDRAULIC PUMP                              | 130cc + 190cc + 17cc                                                                                                                              |
| REMOTE WIRELESS PENDANT                             | For Tramming & Drilling                                                                                                                           |
| HIGH PRESSURE FOAM/WASHER PUMP                      | 19 Liter Per Minute @ 210 Bar                                                                                                                     |
| Bean Mud Pump FMC L1122                             |                                                                                                                                                   |
| Bredel SPX40 Mud Pump                               |                                                                                                                                                   |
| 12T, 2.4M, RUBBER TRACKS                            | (VTS)                                                                                                                                             |
| TRAMMING SPEED                                      | 0-4km Per Hour                                                                                                                                    |
| 5.5m mast , 8.5t capacity                           |                                                                                                                                                   |
| Stroke 4500mm For 3000mm Rods                       |                                                                                                                                                   |
| MAST DUMP                                           | 1000mm                                                                                                                                            |
| PULL UP AND PULL DOWN                               | 100kN / 60kN                                                                                                                                      |
| PULL UP AND PULL DOWN SPEED                         | 30-40 m Per Min                                                                                                                                   |
| Adjustable Clamping Force of 200kN                  |                                                                                                                                                   |
| BREAK OUT TORQUE                                    | 60 kNm                                                                                                                                            |
| HYDRAULIC BREAKOUT CLAMP                            | Triple                                                                                                                                            |
| DRILL RIG WEIGHT                                    | 12 Tons                                                                                                                                           |
| Overall Dimensions LxWxH, 6100mm x 2000mm x 3100mm. |                                                                                                                                                   |
| SAFETY SYSTEM                                       | Fitted with the SaferG sensors around the drill area which slows down the rotation and stops drilling completely when it detects nearby movement. |