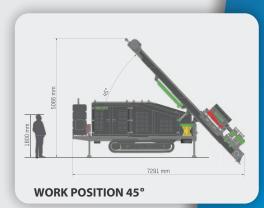

# SECON COMPACT SONIC CRAWLER 190KN SONIC & ROTARY CORE COMBINATION DRILL RIG

| Technical Specifications                            |                                                                                                                                                   |
|-----------------------------------------------------|---------------------------------------------------------------------------------------------------------------------------------------------------|
| SONIC HEAD                                          | Secon 190kN, 150 Hz                                                                                                                               |
| DRILL DEPTH                                         | 200m                                                                                                                                              |
| ROD SIZE                                            | 31/2"-6"                                                                                                                                          |
| CASING SIZES                                        | 6"-11"                                                                                                                                            |
| PRIME MOVER                                         | Deutz Water Cooled Diesel Engine                                                                                                                  |
| FUEL TANK                                           | 200 Liter Stainless Steel                                                                                                                         |
| HYDRAULIC TANK                                      | 450 Liter Stainless Steel                                                                                                                         |
| WATER TANK                                          | 500 Liter Stainless Steel                                                                                                                         |
| LOAD SENSE PROPORTIONAL<br>HYDRAULIC SYSTEM         | (Sauer Danfross)                                                                                                                                  |
| 3 STAGE HYDRAULIC PUMP                              | 130cc + 190cc + 17cc                                                                                                                              |
| REMOTE WIRELESS PENDANT                             | For Tramming & Drilling                                                                                                                           |
| HIGH PRESSURE FOAM/WASHER PUMP                      | 19 Liter Per Minute @ 210 Bar                                                                                                                     |
| Bean Mud Pump FMC L1122                             |                                                                                                                                                   |
| Bredel SPX40 Mud Pump                               |                                                                                                                                                   |
| 12T, 2.4M, RUBBER TRACKS                            | (VTS)                                                                                                                                             |
| TRAMMING SPEED                                      | 0-4km Per Hour                                                                                                                                    |
| 5.5m mast , 8.5t capacity                           |                                                                                                                                                   |
| Stroke 4500mm For 3000mm Rods                       |                                                                                                                                                   |
| MAST DUMP                                           | 1000mm                                                                                                                                            |
| PULL UP AND PULL DOWN                               | 100kN / 60kN                                                                                                                                      |
| PULL UP AND PULL DOWN SPEED                         | 30-40 m Per Min                                                                                                                                   |
| Adjustable Clamping Force of 200kN                  |                                                                                                                                                   |
| BREAK OUT TORQUE                                    | 60 kNm                                                                                                                                            |
| HYDRAULIC BREAKOUT CLAMP                            | Triple                                                                                                                                            |
| DRILL RIG WEIGHT                                    | 12 Tons                                                                                                                                           |
| Overall Dimensions LxWxH, 6100mm x 2000mm x 3100mm. |                                                                                                                                                   |
| SAFETY SYSTEM                                       | Fitted with the SaferG sensors around the drill area which slows down the rotation and stops drilling completely when it detects nearby movement. |