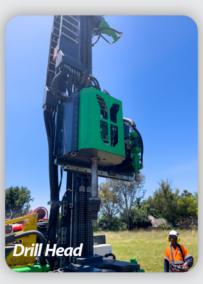

### **FACT SHEET**

Secon Compact
Sonic Crawler 190kN

The GeoGroup has branches located in Gauteng, Eastern Cape, KwaZulu-Natal, Western Cape, Uganda, Botswana, and Sweden.

The Secon Compact Sonic Crawler is a sonic and rotary core combination drill rig.

Designed with mobility and safety in mind, this crawler-mounted rig can easily reach any destination. Equipped with a dual head mast, the operator can seamlessly transition between both Sonic and Rotary Core drilling methods.